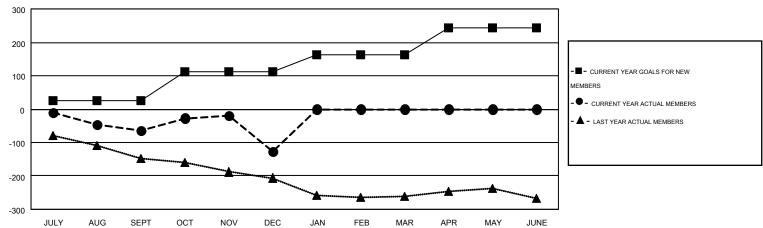

## GOALS AND ACTUAL MEMBERS CUMULATIVE

| DROPPED CLUBS: 2 |     | 75 CLUBS OF 154 ADDED 1 OR MORE       | GENDER DISTRIBUTION |                |     |
|------------------|-----|---------------------------------------|---------------------|----------------|-----|
|                  |     | NEW MEMBERS                           | MALE                | 3,482 (68.76%) |     |
|                  |     |                                       | FEMALE              | 1,582 (31.24%) |     |
| DROPPED MEMBERS  |     |                                       |                     |                |     |
| DECEASED         | 30  | CLICK HERE FOR HEALTH ASSESSMENT DATA |                     |                |     |
| CLUB CANCELLED   | 9   |                                       | FAMILY UNIT MEMBERS |                | 798 |
| OTHER            | 306 |                                       | HEAD OF HOUSEHOLD   |                | 386 |
| TOTAL            | 345 |                                       | NON-HEAD OF HOUSEHO | LD             | 412 |

| Members               |                    |                                        |                    |                  |  |  |  |  |  |  |
|-----------------------|--------------------|----------------------------------------|--------------------|------------------|--|--|--|--|--|--|
| RESULTS FOR 2014-2015 |                    |                                        |                    |                  |  |  |  |  |  |  |
| QUARTER               | NEW MEMBER<br>GOAL | CHARTER AND<br>NEW<br>MEMBERS<br>ADDED | DROPPED<br>MEMBERS | NET<br>GAIN/LOSS |  |  |  |  |  |  |
| JULY/AUG/SEPT         | 25                 | 80                                     | 143                | -63              |  |  |  |  |  |  |
| OCT/NOV/DEC           | 88                 | 137                                    | 202                | -65              |  |  |  |  |  |  |
| JAN/FEB/MAR           | 51                 | 0                                      | 0                  | 0                |  |  |  |  |  |  |
| APR/MAY/JUNE          | 80                 | 0                                      | 0                  | 0                |  |  |  |  |  |  |