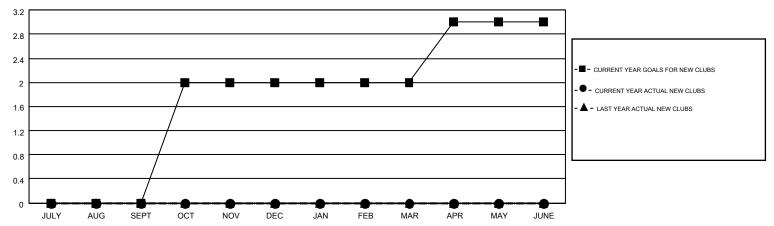

## GOALS AND ACTUAL NEW CLUBS CUMULATIVE

## MONTHLY MEMBERSHIP PROGRESS REPORT

Results as of: 12/31/2014

Multiple District 23

**LOCATION: CONNECTICUT** 

GMT CA 1

**ED LECIUS** 

| Clubs                 |                |   |                  |                  |  |  |  |  |  |
|-----------------------|----------------|---|------------------|------------------|--|--|--|--|--|
| RESULTS FOR 2014-2015 |                |   |                  |                  |  |  |  |  |  |
| QUARTER               | NEW CLUBS GOAL |   | DROPPED<br>CLUBS | NET<br>GAIN/LOSS |  |  |  |  |  |
| JULY/AUG/SEPT         | 0              | 0 | 0                | 0                |  |  |  |  |  |
| OCT/NOV/DEC           | 2              | 0 | 2                | -2               |  |  |  |  |  |
| JAN/FEB/MAR           | 0              | 0 | 0                | 0                |  |  |  |  |  |
| APR/MAY/JUNE          | 1              | 0 | 0                | 0                |  |  |  |  |  |